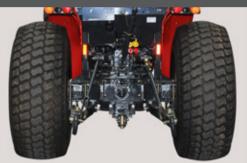

### **3-POINT LIFT**

The category II three-point hitch has a lifting capacity of 1500 kg between the balls.

Turf-, industrial and agricultural tires

Nicely finished, low-noise factory cabin, standard with radio and air conditioning.