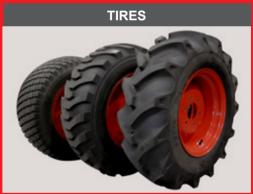

| Specifications*            |                                              |                                               |                                                                          |
|----------------------------|----------------------------------------------|-----------------------------------------------|--------------------------------------------------------------------------|
| MODEL                      |                                              | SB62m                                         | SB62h(c)                                                                 |
| ENGINE (DIESEL)            |                                              |                                               |                                                                          |
| Model                      |                                              | A2300T3                                       | A2300T8                                                                  |
| Туре                       |                                              | Water cooled 4-cylinder diesel                |                                                                          |
| Displacement (cc)          |                                              | 2286                                          |                                                                          |
| Engine gross power         | (HP/ kW)                                     | 58/ 43                                        | 60/ 44.1                                                                 |
| Rated speed                | (rpm.)                                       | 2600                                          |                                                                          |
| Torque                     | (Nm @ rpm)                                   | 195 @ 1700                                    |                                                                          |
| Fuel tank capacity         | (l.)                                         | 45                                            |                                                                          |
| Combustion system          |                                              | Indirect injection                            |                                                                          |
| Battery                    | (V.)                                         | 12                                            |                                                                          |
| Air cleaner                |                                              | Dry element                                   |                                                                          |
| TRAVELLING SYSTEM          |                                              |                                               |                                                                          |
| Transmission               |                                              | SynchroMesh                                   | Hydrostatic                                                              |
| Groups                     |                                              | 12V/ 12A                                      | 3                                                                        |
| Forward speed (km/h.)      |                                              | 27                                            | .3                                                                       |
| Drive system               |                                              | 4 wheel drive                                 |                                                                          |
| Clutch                     |                                              | Dry single plate                              |                                                                          |
| Brake                      |                                              | Wet, multidisc                                |                                                                          |
| Sperdifferential           |                                              | Rear                                          |                                                                          |
| TIRES                      |                                              |                                               |                                                                          |
| Agri                       | Front                                        | 9,5-16                                        |                                                                          |
| Agri                       | Rear                                         | 13.6-26                                       |                                                                          |
| Turf                       | Front                                        | 29x12.5-15                                    |                                                                          |
|                            | Rear                                         | 44x18-20                                      |                                                                          |
| Inductry                   | Front                                        | 10x16.5                                       |                                                                          |
| Industry Rear              |                                              | 17.5Lx24                                      |                                                                          |
| РТО                        |                                              |                                               |                                                                          |
| Rear PTO (rpm.)            |                                              | independent: 540 and 750                      |                                                                          |
| HYDRAULIC SYSTEM           |                                              |                                               |                                                                          |
| Main (lpm./ bar)           |                                              | 42 / 180-185                                  |                                                                          |
| Steering (Ipm.) 19         |                                              | 9                                             |                                                                          |
| Steering category          | Steering category Power Assisted Hydrostatic |                                               | d Hydrostatic                                                            |
| Control type               |                                              | Position / Draft                              |                                                                          |
| Remote control valve       |                                              | 2x double acting rear, 2x double acting front |                                                                          |
| Hitch category             |                                              | Cat                                           | i. 2                                                                     |
| Max. lift capacity         | (kg)                                         | 1500                                          |                                                                          |
| DIMENSIONS                 |                                              |                                               |                                                                          |
| Length (with frontweights) | (mm)                                         | 3421                                          | 3282                                                                     |
| Width                      | (mm)                                         | 1460                                          | 1625                                                                     |
| Height                     | (mm)                                         | 2500                                          | 2489                                                                     |
| Ground clearance           | (mm)                                         | 391                                           | 322                                                                      |
| Wheelbase                  | (mm)                                         | 1806                                          |                                                                          |
| Weight                     | (kg)                                         | 1720                                          | 1722 / 1968<br>*The specifications are subject to change without notice. |

### **3-POINT LIFT**

The category II three-point hitch has a lifting capacity of 1500 kg between the balls.

Turf-, industrial and agricultural tires

Nicely finished, low-noise factory cabin, standard with radio and air conditioning.