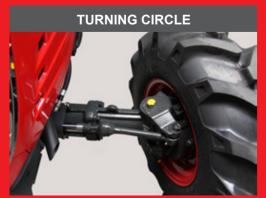

### DIFFERENTIAL LOCK SYSTEM

Differential lock system improves traction on slippery surfaces with easy accessible controls.

The turning angle makes it easy to maneuver in tight areas.

As an option, the tractor can be equipped with a front loader.