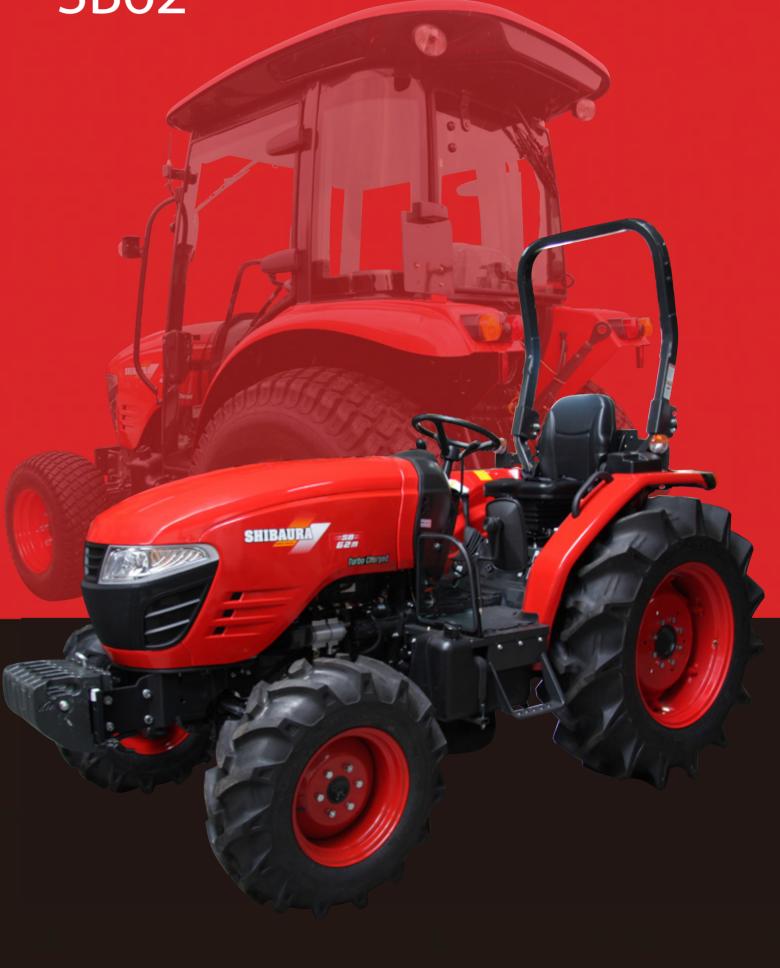

## TRACTOR

# SB62

Easy to read dashboard with all important information.

Electric hydraulic independent PTO operation.

### **3-POINT LIFT**

The category II three-point hitch has a lifting capacity of 1500 kg between the balls.

Turf-, industrial and agricultural tires

Nicely finished, low-noise factory cabin, standard with radio and air conditioning.