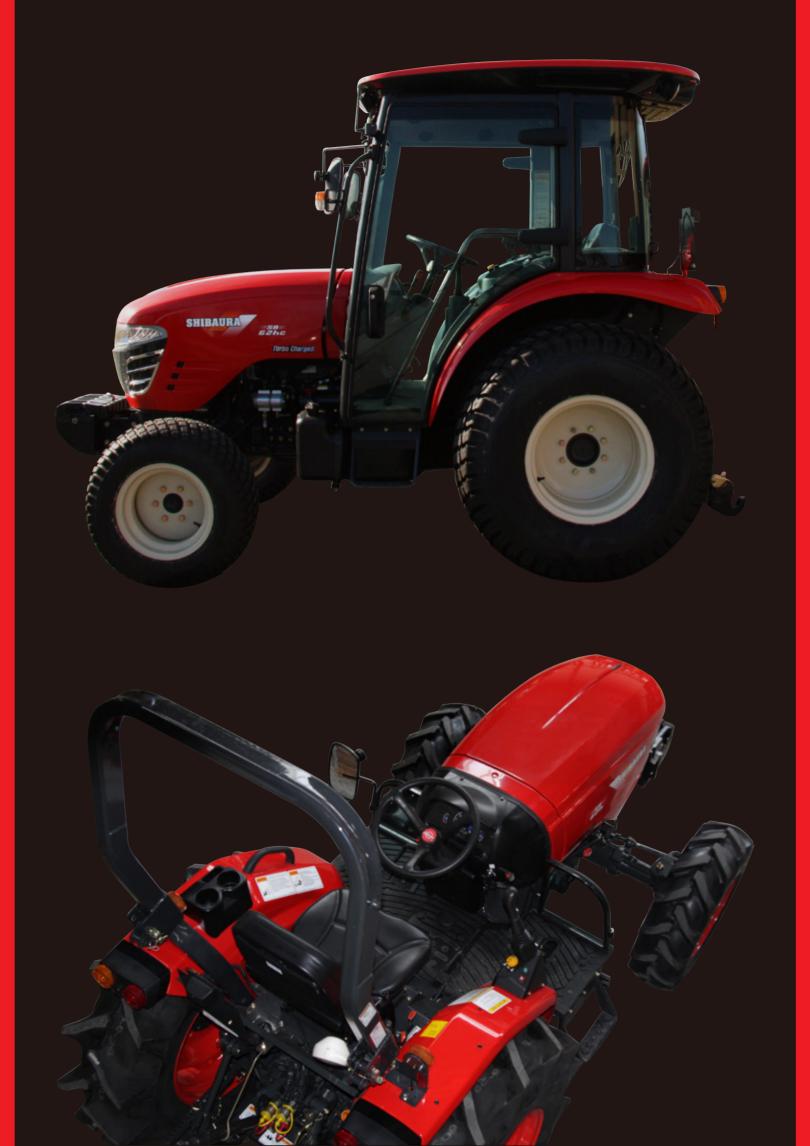

## TRACTOR

# SB62

Easy to read dashboard with all important information.

Electric hydraulic independent PTO operation.