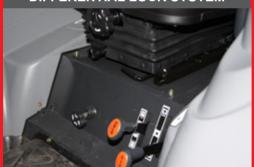

### DIFFERENTIAL LOCK SYSTEM

Differential lock system improves traction on slippery surfaces with easy accessible controls.

The turning angle makes it easy to maneuver in tight areas.

As an option, the tractor can be equipped with a front loader.