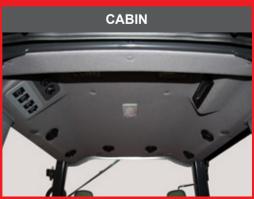

# SB62

Easy to read dashboard with all important information.

Electric hydraulic independent PTO operation.

### **3-POINT LIFT**

The category II three-point hitch has a lifting capacity of 1500 kg between the balls.

Turf-, industrial and agricultural tires

Nicely finished, low-noise factory cabin, standard with radio and air conditioning.