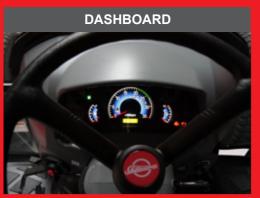

# SB62

Easy to read dashboard with all important information.

Electric hydraulic independent PTO operation.