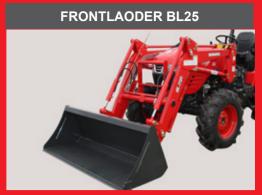

### DIFFERENTIAL LOCK SYSTEM

Differential lock system improves traction on slippery surfaces with easy accessible controls.

The turning angle makes it easy to maneuver in tight areas.

As an option, the tractor can be equipped with a front loader.